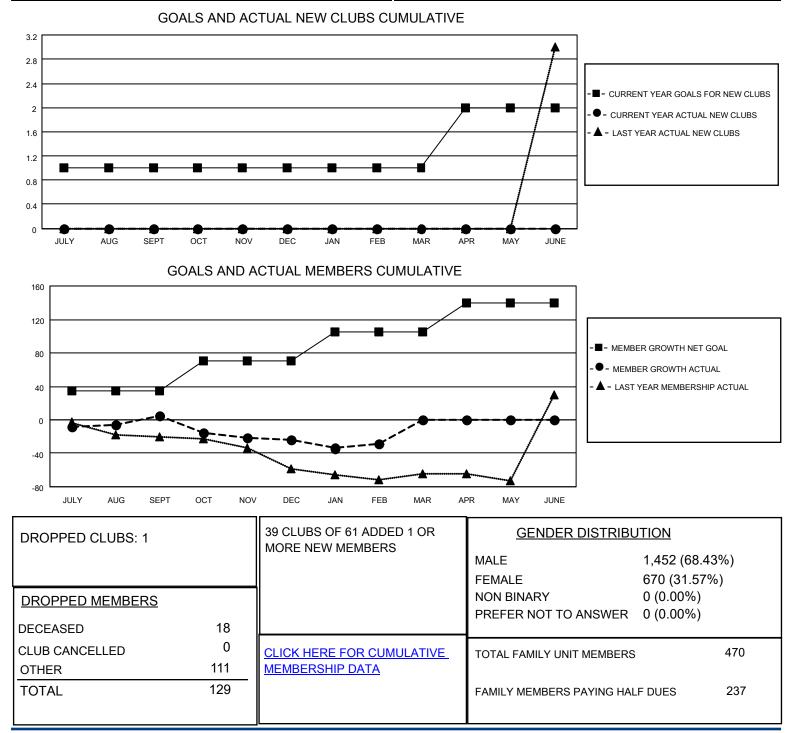

## LOCATION WISCONSIN

District 27 D1

Results as of: 2/28/2022

| Clubs                 |               |           |               | Members               |                         |                         |                                                    |
|-----------------------|---------------|-----------|---------------|-----------------------|-------------------------|-------------------------|----------------------------------------------------|
| RESULTS FOR 2021-2022 |               |           |               | RESULTS FOR 2021-2022 |                         |                         |                                                    |
| QUARTER               | NEW CLUB GOAL | NEW CLUBS | DROPPED CLUBS | QUARTER               | MBER GROWTH NET<br>GOAL | MEMBER GROWTH<br>ACTUAL | DROPPED<br>MEMBERS ACTUAL<br>(including transfers) |
| JULY/AUG/SEPT         | 1             | 0         | 0             | JULY/AUG/SEPT         | 35                      | 46                      | 38                                                 |
| OCT/NOV/DEC           | 0             | 0         | 1             | OCT/NOV/DEC           | 35                      | 29                      | 55                                                 |
| JAN/FEB/MAR           | 0             | 0         | 0             | JAN/FEB/MAR           | 35                      | 31                      | 36                                                 |
| APR/MAY/JUNE          | 1             | 0         | 0             | APR/MAY/JUNE          | 35                      | 0                       | 0                                                  |